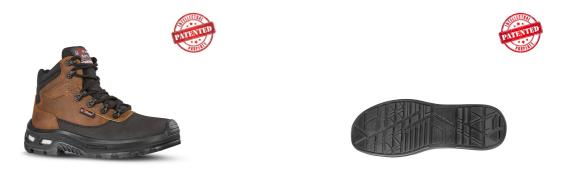

## DESCRIPTION

Safety shoes high, light and comfortable u power of the Red Lion line, with Pull-up water resistant with antiabrasion toe cap, aluminum toecap, anti-puncture, anti-slip and PU / PU infinergy, S3 AN SRC CI ESD

| <b>UPPER</b><br>Pull-up water resistant with anti-<br>abrasion toe cap | LINING<br>WingTex®                           | SAFETY TOE CAP<br>AirToe® Aluminium                      |
|------------------------------------------------------------------------|----------------------------------------------|----------------------------------------------------------|
| PIERCE-RESISTANCE<br>Save & Flex PLUS®                                 | FOOTBED<br>WOW                               | INTERSOLE<br>Consisting of soft E-TPU Infinergy®<br>foam |
| <b>SOLE</b><br>PU compact Antislip, antistatic and<br>oil resistant    | <b>FIT</b><br>Natural Confort 11 Mondopoint® | <b>SIZE</b><br>35-48                                     |